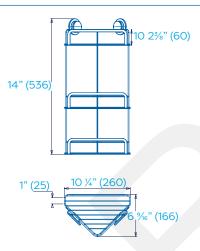

## QM290841 STICK 'N' LOCK THREE TIER CORNER BASKET

Dimensions: 14" x 10 ¼" x 6 ‰" (H536mm x W260mm x D166mm)